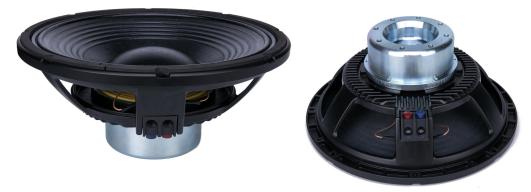

## 15-inch 115-Core LF Driver SML1511534

## 15-inch 115-core midbass driver

Specification:

| Specification                    |                                 |
|----------------------------------|---------------------------------|
| Model                            | SML1511534                      |
| Description                      | 15-inch 115-core midbass driver |
| Installation aperture            | About 354mm                     |
| Diagonal screw hole              | About 373mm                     |
| Height                           | About 185mm                     |
| Magnet                           | NdFeB 114 magnetism             |
| Frame material                   | Cast aluminum frame             |
| Rated Impedance                  | 8 ohm                           |
| DC Impedance                     | 6 ohm                           |
| Rated Power                      | 700 Watts                       |
| Maximum power                    | 1.4K Watts                      |
| Sensitivity                      | 97 dB/1W/1m                     |
| Frequency range                  | 35-2.5K Hz                      |
| Resonant frequency               | 42Hz                            |
| Electrical Quality Factor Number | 0.30                            |
| Mechanical Quality Factor Value  | 7.32                            |
| Total Quality Factor Number      | 0.29                            |
| Effective Volume                 | 110 liters                      |
| Vibration Area                   | 855.0cm <sup>2</sup>            |
| Magnetic Force                   | 23.3 Txm                        |
| Effective Mobile Quality         | 107g                            |
| Place of Origin                  | Guangzhou, China                |
| Net Weight                       | About 8.85KG (No packaging)     |