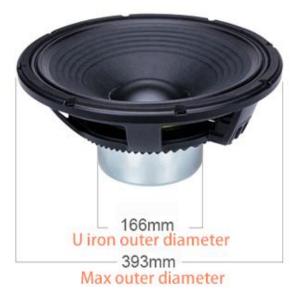

## 15-inch 115-core midbass driver

Specification:

| Specification                    |                                 |
|----------------------------------|---------------------------------|
| Model                            | SML1511534                      |
| Description                      | 15-inch 115-core midbass driver |
| Installation aperture            | About 354mm                     |
| Diagonal screw hole              | About 373mm                     |
| Height                           | About 185mm                     |
| Magnet                           | NdFeB 114 magnetism             |
| Frame material                   | Cast aluminum frame             |
| Rated Impedance                  | 8 ohm                           |
| DC Impedance                     | 6 ohm                           |
| Rated Power                      | 700 Watts                       |
| Maximum power                    | 1.4K Watts                      |
| Sensitivity                      | 97 dB/1W/1m                     |
| Frequency range                  | 35-2.5K Hz                      |
| Resonant frequency               | 42Hz                            |
| Electrical Quality Factor Number | 0.30                            |
| Mechanical Quality Factor Value  | 7.32                            |
| Total Quality Factor Number      | 0.29                            |
| Effective Volume                 | 110 liters                      |
| Vibration Area                   | 855.0cm <sup>2</sup>            |
| Magnetic Force                   | 23.3 Txm                        |
| Effective Mobile Quality         | 107g                            |
| Place of Origin                  | Guangzhou, China                |
| Net Weight                       | About 8.85KG (No packaging)     |