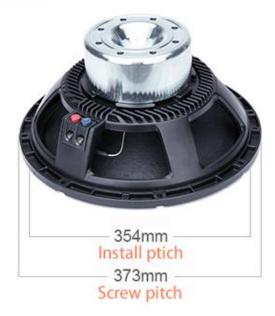

## 15-inch 115-core midbass driver

Specification:

| Specification                    |                                 |
|----------------------------------|---------------------------------|
| Model                            | SML1511534                      |
| Description                      | 15-inch 115-core midbass driver |
| Installation aperture            | About 354mm                     |
| Diagonal screw hole              | About 373mm                     |
| Height                           | About 185mm                     |
| Magnet                           | NdFeB 114 magnetism             |
| Frame material                   | Cast aluminum frame             |
| Rated Impedance                  | 8 ohm                           |
| DC Impedance                     | 6 ohm                           |
| Rated Power                      | 700 Watts                       |
| Maximum power                    | 1.4K Watts                      |
| Sensitivity                      | 97 dB/1W/1m                     |
| Frequency range                  | 35-2.5K Hz                      |
| Resonant frequency               | 42Hz                            |
| Electrical Quality Factor Number | 0.30                            |
| Mechanical Quality Factor Value  | 7.32                            |
| Total Quality Factor Number      | 0.29                            |
| Effective Volume                 | 110 liters                      |
| Vibration Area                   | 855.0cm <sup>2</sup>            |
| Magnetic Force                   | 23.3 Txm                        |
| Effective Mobile Quality         | 107g                            |
| Place of Origin                  | Guangzhou, China                |
| Net Weight                       | About 8.85KG (No packaging)     |